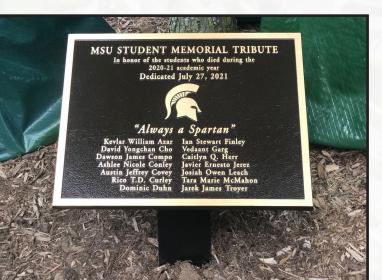

#### MSU STUDENT MEMORIAL TRIBUTE

In honor of the students who died during the 2020-2021 academic year Dedicated July 27, 2021

#### "Always a Spartan"

Kevlar William Azar David Yongchan Cho Dawson James Compo Ashlee Nicole Conley Austin Jeffrey Covey Rico T.D. Curley Dominic Duhn

Ian Stewart Finley Vedaant Garg Caitlyn Q. Herr Javier Ernesto Jerez Josiah Owen Leach Tara Marie McMahon Jarek James Troyer