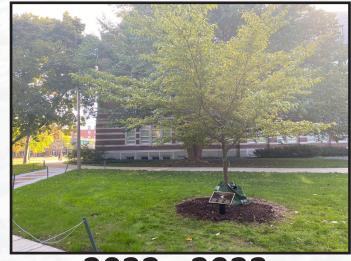

#### Fagus grandifolia **American Beech**

- 50'-80' H x 40'-80' W
- Full Sun to part shade
- Good Fall Color
- Shade Tree

The set is set is now I down