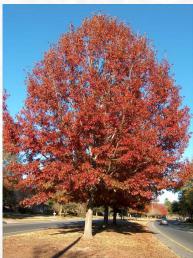

### Quercus shumardii **Shumard Oak**

• 40'-60' H x 30'-40' W Good Fall Color

# Quercus shumardii **Shumard Oak**

• 40'-60' H x 30'-40' W Good Fall Color