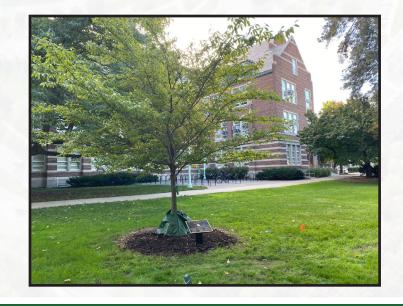

#### Fagus grandifolia **American Beech**

- 50'-80' H x 40'-80' W
- Full Sun to part shade
- Good Fall Color
- Shade Tree

The set is set is now I down