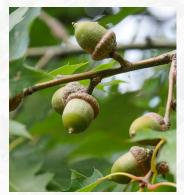

#### Quercus rubra **Red Oak**

• 50'-75' H x 50'-75' W Good Fall Color

# Quercus rubra **Red Oak**

• 50'-75' H x 50'-75' W

#### • Good Fall Color