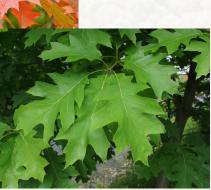

#### Quercus rubra **Red Oak**

• 50'-75' H x 50'-75' W Good Fall Color

# Quercus rubra **Red Oak**

• 50'-75' H x 50'-75' W

#### • Good Fall Color