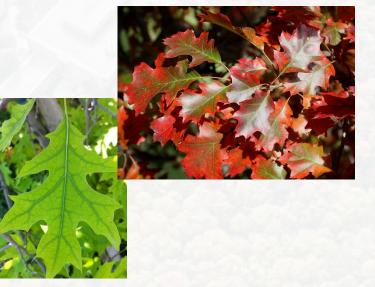

#### Quercus rubra **Red Oak**

• 50'-75' H x 50'-75' W Good Fall Color

# Quercus rubra **Red Oak**

• 50'-75' H x 50'-75' W

#### • Good Fall Color