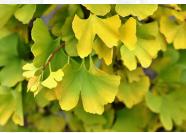

# Ginkgo biloba 'Magyar' **Maidenhair Tree**

- 40'-60' H x 20'-30' W
- Full Sun
- Good Fall Color
- Shade Tree