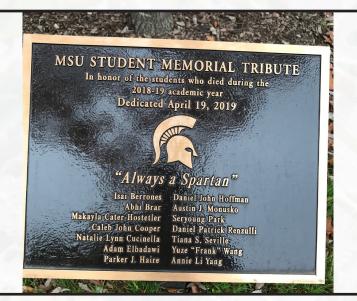

#### MSU STUDENT MEMORIAL TRIBUTE

In honor of the students who died during the 2019-2020 academic year Dedicated September 23, 2020

#### "Always a Spartan"

Abhi Brar Makayla Cater-Hostetler Seryoung Park Caleb John Cooper Natalie Lynn Cucinella Adam Elbadawi Parker J. Haire

Isai Berrones Daniel John Hoffman Austin J. Monusko Daniel Patrick Renzulli Tiana S. Seville Yuze "Frank" Wang Annie Li Yang