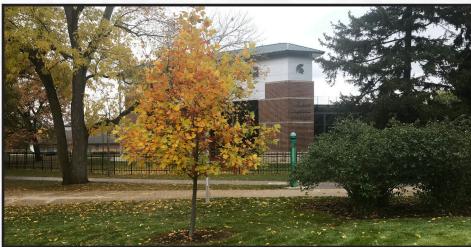

#### Quercus rubra **Red Oak**

• 50'-75' H x 50'-75' W Good Fall Color

#### MSU STUDENT MEMORIAL TRIBUTE

In honor of the students who died during the 2019-2020 academic year Dedicated September 23, 2020

#### "Always a Spartan"

Abhi Brar Makayla Cater-Hostetler Seryoung Park Caleb John Cooper Natalie Lynn Cucinella Adam Elbadawi Parker J. Haire

Isai Berrones Daniel John Hoffman Austin J. Monusko Daniel Patrick Renzulli Tiana S. Seville Yuze "Frank" Wang Annie Li Yang