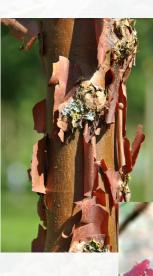

#### Acer griseum **Paperbark Maple**

20'-30' H x 15'-25' W **Good Fall Color** 