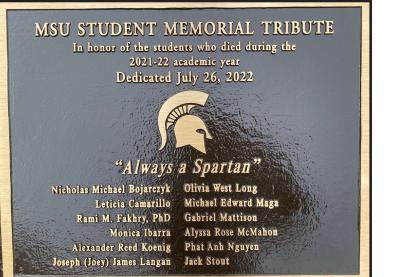

#### MSU STUDENT MEMORIAL TRIBUTE

In honor of the students who died during the 2021-22 academic year Dedicated July 26, 2022

#### "Always a Spartan"

Nicholas Michael Bojarczyk Leticia Camarillo Rami M. Fakhry, PhD Monica Ibarra Alexander Reed Koenig Joseph (Joey) James Langan

Olivia West Long Michael Edward Maga Gabriel Mattison Alyssa Rose McMahon Phat Anh Nguyen Jack Stout