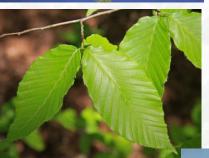

#### Fagus grandifolia **American Beech**

- 50'-80' H x 40'-80' W
- Full Sun to part shade
- Good Fall Color
- Shade Tree

The set is set is now I down