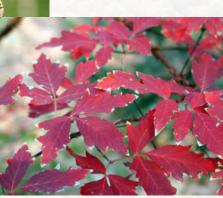

#### Acer griseum **Paperbark Maple**

20'-30' H x 15'-25' W **Good Fall Color** 