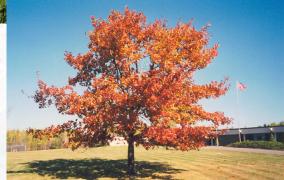

#### Quercus rubra **Red Oak**

• 50'-75' H x 50'-75' W Good Fall Color

# Quercus rubra **Red Oak**

• 50'-75' H x 50'-75' W

#### • Good Fall Color