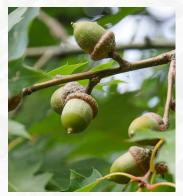

#### Quercus rubra **Red Oak**

• 50'-75' H x 50'-75' W Good Fall Color

# Quercus rubra **Red Oak**

• 50'-75' H x 50'-75' W

#### • Good Fall Color