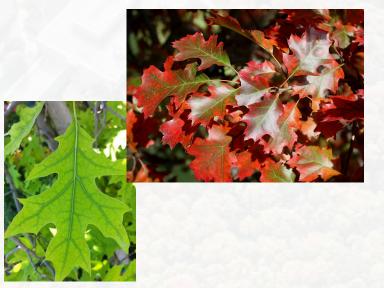

#### Quercus rubra **Red Oak**

• 50'-75' H x 50'-75' W Good Fall Color

# Quercus rubra **Red Oak**

• 50'-75' H x 50'-75' W

#### • Good Fall Color