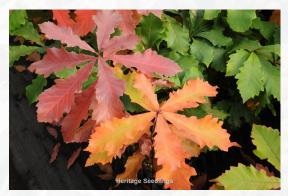

#### Fagus grandifolia **American Beech**

- 50'-80' H x 40'-80' W
- Full Sun to part shade
- Good Fall Color
- Shade Tree

The set is set is now I down