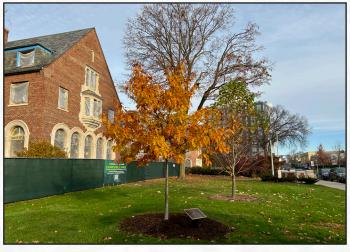

# **MICHIGAN STATE UNIVERSITY Student Memorial Trees**

#### Fagus grandifolia **American Beech**

- 50'-80' H x 40'-80' W
- Full Sun to part shade
- Good Fall Color
- Shade Tree

The set is set is now I down

#### MSU STUDENT MEMORIAL TRIBUTE

In honor of the students who died during the 2023-24 academic year Dedicated July 9, 2024