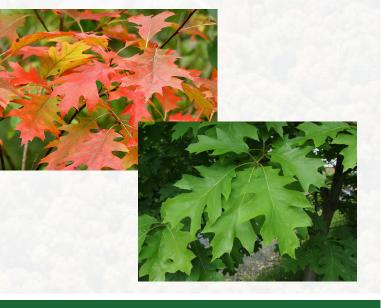

#### Quercus rubra **Red Oak**

• 50'-75' H x 50'-75' W Good Fall Color

# Quercus rubra **Red Oak**

• 50'-75' H x 50'-75' W

#### • Good Fall Color