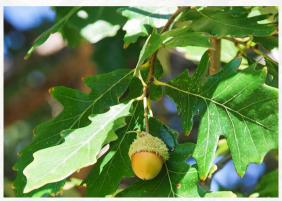

### Quercus shumardii **Shumard Oak**

• 40'-60' H x 30'-40' W Good Fall Color

#### Quercus rubra **Red Oak**

• 50'-75' H x 50'-75' W Good Fall Color

# Quercus shumardii **Shumard Oak**

• 40'-60' H x 30'-40' W Good Fall Color

# Quercus rubra **Red Oak**

• 50'-75' H x 50'-75' W

#### • Good Fall Color