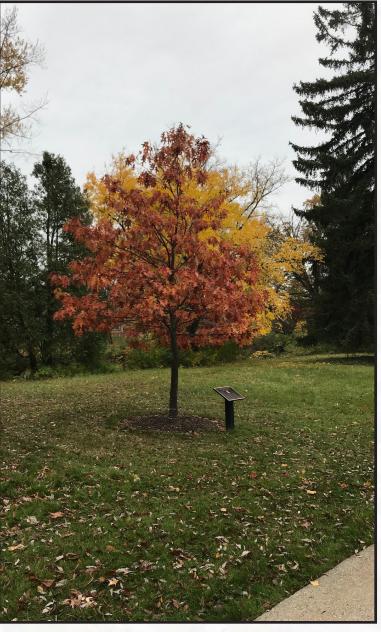

FOREVER SPARTAN

13

**HIGAN STATE** 

Michigan State University remembers Spartans we have lost each academic year with a Memorial Tribute, as well as a tree planted in their honor with a plaque recognizing each of these students. We may not always fully know or understand the impact each Spartan makes on their community, however, we do know these impacts live on through others. These memorials seek to pay homage to the lasting spirits of these Spartans.