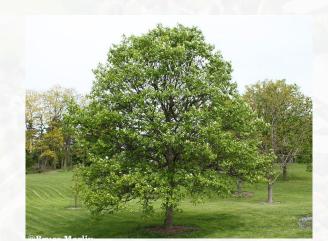

#### Acer griseum **Paperbark Maple**

20'-30' H x 15'-25' W **Good Fall Color** 