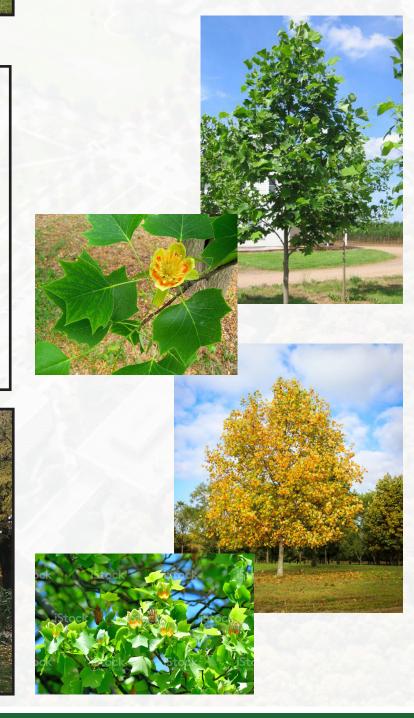

#### Liriodendron tulipifera **Tulip Tree**

- 60'-90' H x 30'-50' W
- Showy Flower
- Good Fall Color