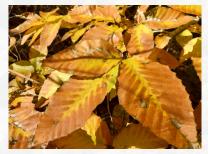

#### Fagus grandifolia **American Beech**

- 50'-80' H x 40'-80' W
- Full Sun to part shade
- Good Fall Color
- Shade Tree

The set is set is now I down