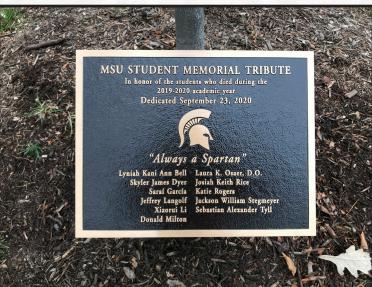

#### MSU STUDENT MEMORIAL TRIBUTE

In honor of the students who died during the 2019-2020 academic year Dedicated September 23, 2020

#### "Always a Spartan"

LYNIAH KANI ANN BELL Laura K. Osaer, D.O. Skyler James Dyer Josiah Keith Rice Saraí García Katie Rogers Donald Milton

Jeffrey Langolf Jackson William Stegmeyer Xiaorui Li Sebastian Alexander Tyll