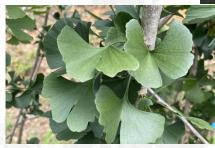

# Ginkgo biloba 'Magyar' **Maidenhair Tree**

- 40'-60' H x 20'-30' W
- Full Sun
- Good Fall Color
- Shade Tree