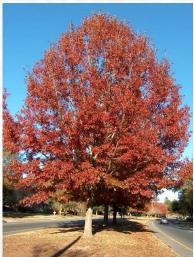

#### Quercus rubra **Red Oak**

• 50'-75' H x 50'-75' W Good Fall Color

# Quercus rubra **Red Oak**

• 50'-75' H x 50'-75' W

#### • Good Fall Color