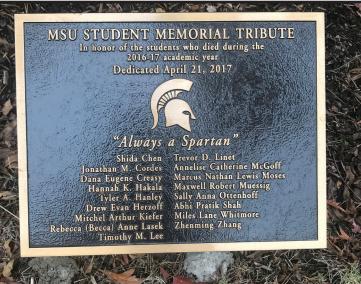

#### MSU STUDENT MEMORIAL TRIBUTE

In honor of the students who died during the 2016-17 academic year Dedicated April 21, 2017

#### "Always a Spartan"

Jonathan M. Cordes Dana Eugene Creasy Hannah K. Hakala Tyler A. Hanley Drew Evan Herzoff Mitchel Arthur Kiefer Rebecca (Becca) Anne Lasek Timothy M. Lee

Shida Chen Trevor D. Linet Annelise Catherine McGoff Marcus Nathan Lewis Moses Maxwell Robert Muessig Sally Anna Ottenhoff Abhi Pratik Shah Miles Lane Whitmore Zhenming Zhang