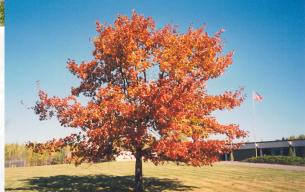

#### Quercus rubra **Red Oak**

• 50'-75' H x 50'-75' W Good Fall Color

# Quercus rubra **Red Oak**

• 50'-75' H x 50'-75' W

#### • Good Fall Color