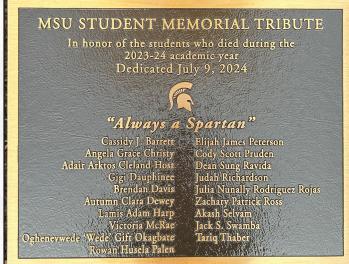

#### MSU STUDENT MEMORIAL TRIBUTE

In honor of the students who died during the 2023-24 academic year Dedicated July 9, 2024

#### "Always a Spartan"

Cassidy J. Barrett Angela Grace Christy Adair Arktos Cleland-Host Gigi Dauphinee Brendan Davis Autumn Clara Dewey Lamis Adam Harp Victoria McRae Oghenevwede 'Wede" Gift Okagbare Rowan Husela Palen

Elijah James Peterson Cody Scott Pruden Dean Sung Ravida Judah Richardson Julia Nunally Rodriguez Rojas Zachary Patrick Ross Akash Selvam Jack S. Swamba Tariq Thaber