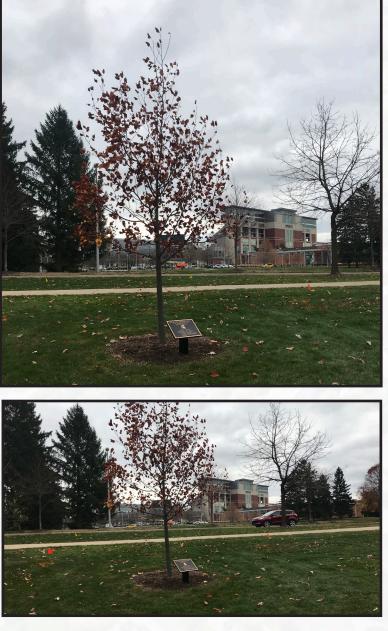

#### Quercus rubra **Red Oak**

• 50'-75' H x 50'-75' W Good Fall Color

#### MSU STUDENT MEMORIAL TRIBUTE

In honor of the students who died during the 2019-2020 academic year Dedicated September 23, 2020

#### "Always a Spartan"

Abhi Brar Makayla Cater-Hostetler Seryoung Park Caleb John Cooper Natalie Lynn Cucinella Adam Elbadawi Parker J. Haire

Isai Berrones Daniel John Hoffman Austin J. Monusko Daniel Patrick Renzulli Tiana S. Seville Yuze "Frank" Wang Annie Li Yang