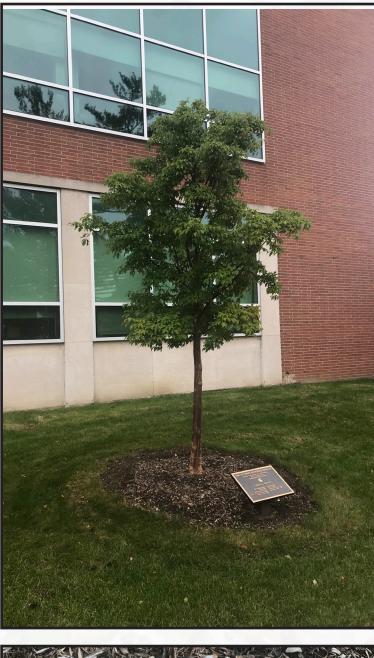

In honor of the students who died during the 2013-14 academic year Dedicated May 15, 2014

G "Always a Spartan"

Bret Stephen Amo Neha Bhatia Jared Kavinsky

Christopher James Lanier Dominique James Nolff

Noah Dobson Cooper telyn Elizabeth Dombrowski

Dustyn Louis Frolka

MSU STUDENT MEMORIAL TRIBUTE

In honor of the students who died during the 2013-14 academic year Dedicated May 15, 2014

Bret Stephen Amo Neha Bhatia Noah Dobson Cooper Katelyn Elizabeth Dombrowski Dustyn Louis Frolka

**Troy Lee Grice** Jared Kavinsky Christopher James Lanier Dominique James Nolff