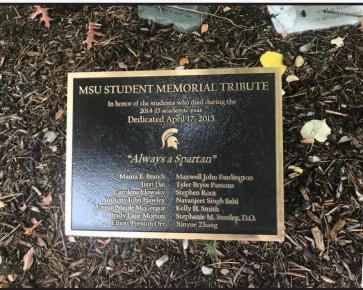

#### MSUSTUDENT MEMORIAL TRIBUTE

In honor of the students who died during the 2014-15 academic year

Dedicated April 17, 2015

#### "Always a Spartan"

Maura E. Brandi Jiayi Dai Carolena Elowsky Anthony John Hawley Morgan Nicole McGregor Brady Lane Morton Elliott Preston Orr Maxwell John Pardington Tyler Bryce Parsons Stephen Root Navanjeet Singh Sahi Kelly H. Smith Stephanie M. Stanley, D.O. Xinyue Zhang