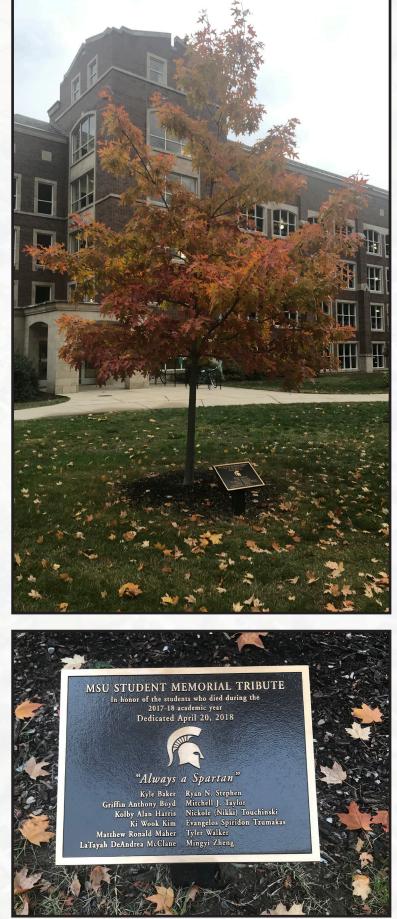

#### MSU STUDENT MEMORIAL TRIBUTE

In honor of the students who died during the 2017-18 academic year Dedicated April 20, 2018

#### "Always a Spartan"

Griffin Anthony Boyd Kolby Alan Harris Ki Wook Kim Matthew Ronald Maher LaTayah DeAndrea McClane Mingyi Zheng

Kyle Baker Ryan N. Stephen Mitchell J. Taylor Nickole (Nikki) Touchinski Evangelos Spiridon Tzumakas Tyler Walker