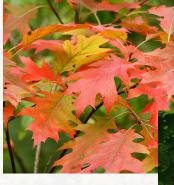

#### Quercus rubra **Red Oak**

• 50'-75' H x 50'-75' W Good Fall Color

# Quercus rubra **Red Oak**

• 50'-75' H x 50'-75' W

#### • Good Fall Color