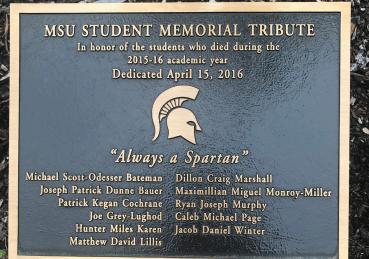

#### MSU STUDENT MEMORIAL TRIBUTE

In honor of the students who died during the 2015-16 academic year Dedicated April 15, 2016

#### "Always a Spartan"

Michael Scott-Odesser Bateman Joseph Patrick Dunne Bauer Patrick Kegan Cochrane Hunter Miles Karen Matthew Davis Lillis Joe Grey-Lughod

Dillon Craig Marshall Maximillian Miguel Monroy-Miller Ryan Joseph Murphy Caleb Michael Page Jacob Daniel Winter