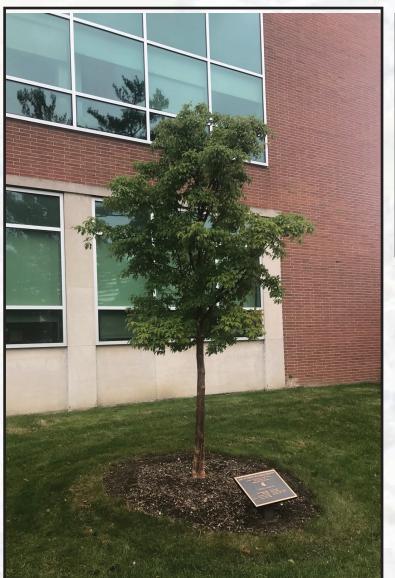

MICHIGAN STATE UNIVERSITY Student Memorial Trees







2013 - 2014

In honor of the students who died during the 2013-14 academic year
Dedicated May 15, 2014



# "Always a Spartan"

Bret Stephen Amo Neha Bhatia Noah Dobson Cooper Katelyn Elizabeth Dombrowski Dustyn Louis Frolka

Troy Lee Grice Jared Kavinsky Christopher James Lanier Dominique James Nolff





# Acer griseum Paperbark Maple

20'-30' H x 15'-25' W Good Fall Color











2014 - 2015

In honor of the students who died during the 2014-15 academic year

Dedicated April 17, 2015

"Always a Spartan"

Maura E. Brandi Jiayi Dai Carolena Elowsky Anthony John Hawley Morgan Nicole McGregor Brady Lane Morton Elliott Preston Orr

Maxwell John Pardington Tyler Bryce Parsons Stephen Root Navanjeet Singh Sahi Kelly H. Smith Stephanie M. Stanley, D.O. Xinyue Zhang

# Tilia tomentosa 'St