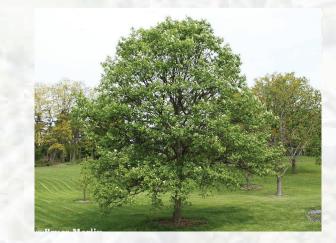

# Quercus rubra **Red Oak**

- 50'-75' H x 50'-75' W
- Good Fall Color

2018 - 2019

In honor of the students who died during the 2018-2019 academic year Dedicated April 19, 2019