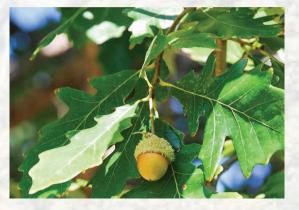

# Quercus shumardii Shumard Oak

- 40'-60' H x 30'-40' W
- Good Fall Color

MICHIGAN STATE UNIVERSITY Student Memorial Trees

2017 - 2018

In honor of the students who died during the 2017-18 academic year Dedicated April 20, 2018

# Quercus shumardii **Shumard Oak**

- 40'-60' H x 30'-40' W
- Good Fall Color