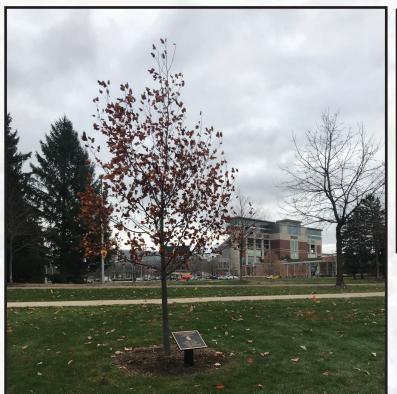

### MSU STUDENT MEMORIAL TRIBUTE

In honor of the students who died during the 2019-2020 academic year Dedicated September 23, 2020

"Always a Spartan"

Lyniah Kani Ann Bell Laura K. Osaer, D.O. Xiaorui Li Donald Milton

Skyler James Dyer Josiah Keith Rice Saraí García Katie Rogers Jeffrey Langolf Jackson William Stegmeyer Sebastian Alexander Tyll