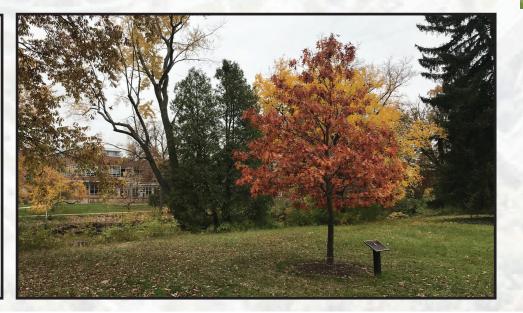

# Quercus rubra **Red Oak**

- 50'-75' H x 50'-75' W
- Good Fall Color

2018 - 2019

In honor of the students who died during the 2018-2019 academic year Dedicated April 19, 2019

### "Always a Spartan"

Abhi Brar Makayla Cater-Hostetler Seryoung Park Caleb John Cooper Natalie Lynn Cucinella Adam Elbadawi Parker J. Haire

Isai Berrones Daniel John Hoffman Austin J. Monusko Daniel Patrick Renzulli Tiana S. Seville Yuze "Frank" Wang Annie Li Yang