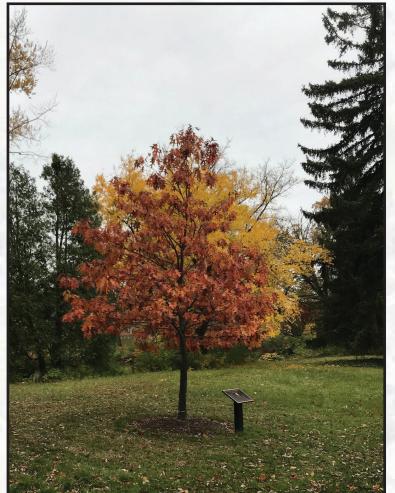

# Quercus rubra **Red Oak**

- 50'-75' H x 50'-75' W
- Good Fall Color

2018 - 2019

In honor of the students who died during the 2018-2019 academic year Dedicated April 19, 2019

### "Always a Spartan"

Abhi Brar Makayla Cater-Hostetler Seryoung Park Caleb John Cooper Natalie Lynn Cucinella Adam Elbadawi Parker J. Haire

Isai Berrones Daniel John Hoffman Austin J. Monusko Daniel Patrick Renzulli Tiana S. Seville Yuze "Frank" Wang Annie Li Yang