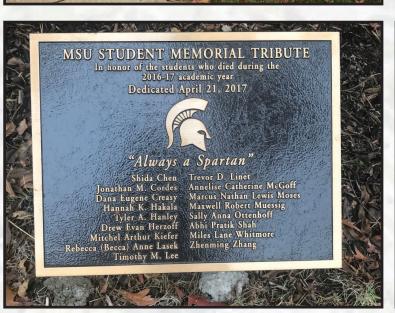

# Acer rubrum 'October Glory' Red Maple

- 40'-50' H x 30'-40' W
- Good Fall Color

2016 - 2017

In honor of the students who died during the 2016-17 academic year Dedicated April 21, 2017

"Always a Spartan"

Shida Chen Jonathan M. Cordes Dana Eugene Creasy Hannah K. Hakala Tyler A. Hanley Drew Evan Herzoff Mitchel Arthur Kiefer Rebecca (Becca) Anne Lasek Timothy M. Lee

Shida Chen
In M. Cordes
In Marcus Nathan Lewis Moses
In Maxwell Robert Muessig
In Sally Anna Ottenhoff
In Abhi Pratik Shah
In Miles Lane Whitmore
In M. Cordes
In M. Cordes
In M. Cordes
In Marcus Nathan Lewis Moses
In Maxwell Robert Muessig
In Marcus Nathan Lewis Moses
In Marcus Nathan Lewis Moses
In Maxwell Robert Muessig
In Marcus Nathan Lewis Moses
In Marcus Nathan Lewis Moses
In Maxwell Robert Muessig