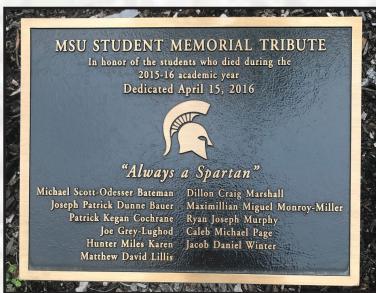

# Tilia tomentosa 'Sterling' Silver Sterling Linden

- 50'-70' H x 30'-50' W
- Showy Yellow Fragrant Flower from June to July
- Colorful leaf
- Attract butterflies

2015 - 2016

In honor of the students who died during the 2015-16 academic year
Dedicated April 15, 2016

"Always a Spartan"

Michael Scott-Odesser Bateman Joseph Patrick Dunne Bauer Patrick Kegan Cochrane Hunter Miles Karen Matthew Davis Lillis Joe Grey-Lughod Dillon Craig Marshall Maximillian Miguel Monroy-Miller Ryan Joseph Murphy Caleb Michael Page Jacob Daniel Winter