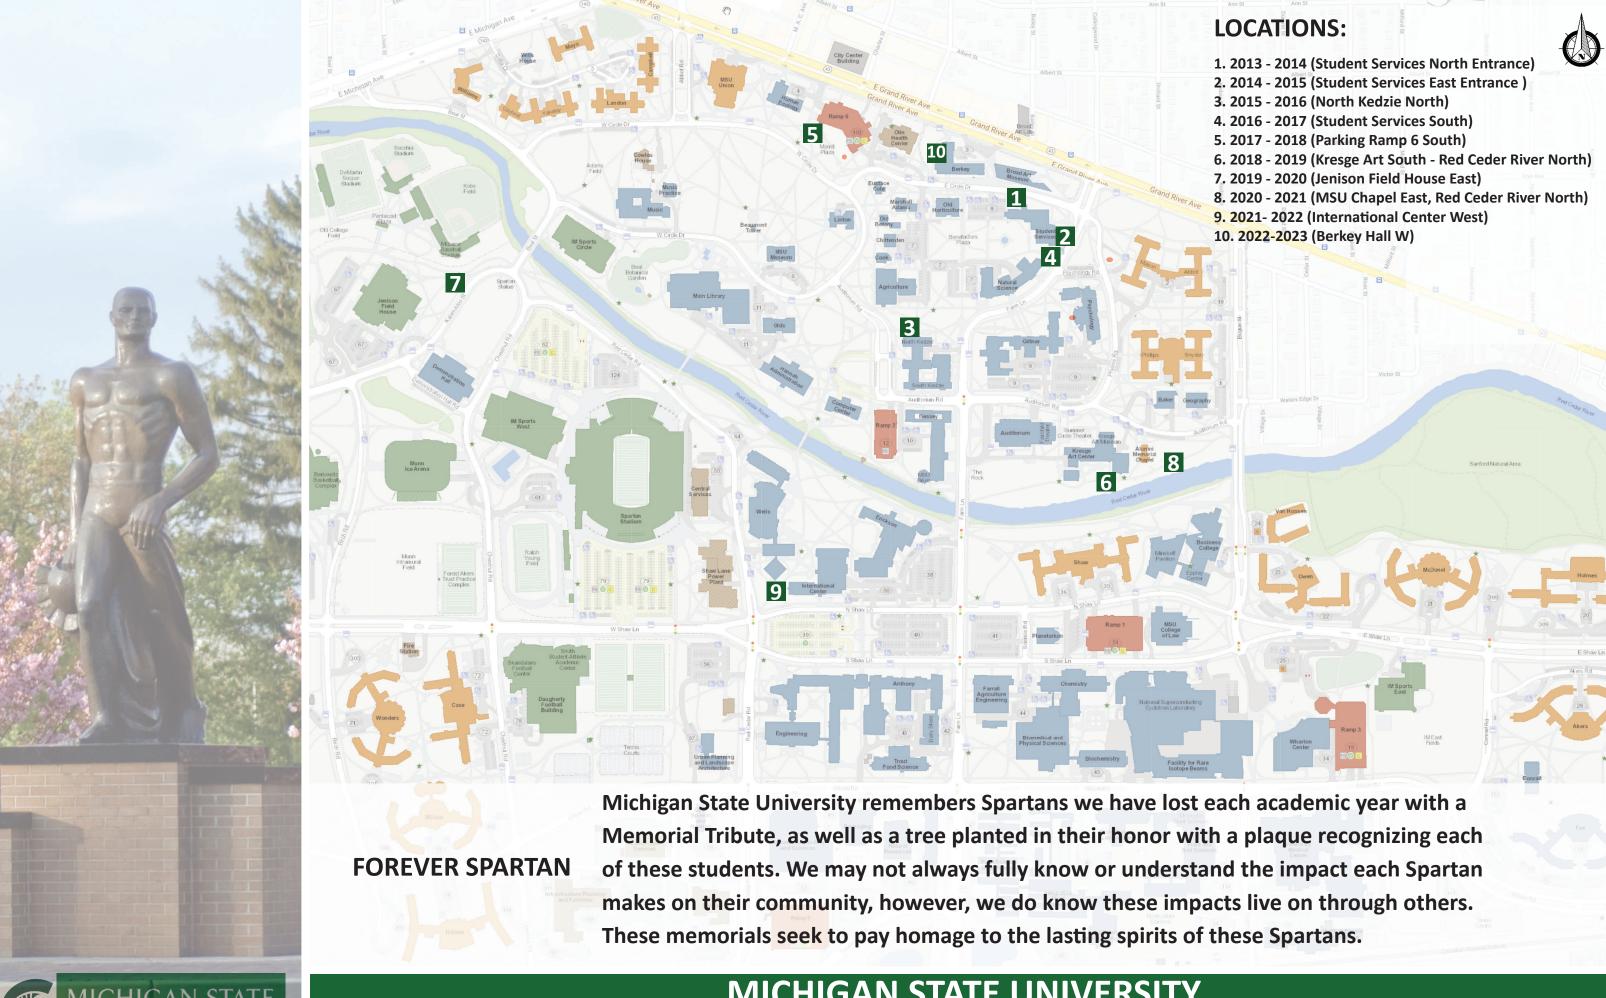

MICHIGAN STATE UNIVERSITY Student Memorial Trees

2013 - 2014

In honor of the students who died during the 2013-14 academic year
Dedicated May 15, 2014

# "Always a Spartan"

Bret Stephen Amo Neha Bhatia Noah Dobson Cooper Katelyn Elizabeth Dombrowski Dustyn Louis Frolka

Troy Lee Grice Jared Kavinsky Christopher James Lanier Dominique James Nolff

# Acer griseum Paperbark Maple

20'-30' H x 15'-25' W Good Fall Color

2014 - 2015

In honor of the students who died during the 2014-15 academic year

Dedicated April 17, 2015

"Always a Spartan"

Maura E. Brandi Jiayi Dai Carolena Elowsky Anthony John Hawley Morgan Nicole McGregor Brady Lane Morton Elliott Preston Orr

Maxwell John Pardington Tyler Bryce Parsons Stephen Root Navanjeet Singh Sahi Kelly H. Smith Stephanie M. Stanley, D.O. Xinyue Zhang

# Tilia tomentosa 'Sterling' Silver Sterling Linden

- 50'-70' H x 30'-50' W
- Showy Yellow Fragrant Flower from June to July
- Colorful leaf
- Attract butterflies

2015 - 2016

In honor of the students who died during the 2015-16 academic year
Dedicated April 15, 2016

"Always a Spartan"

Michael Scott-Odesser Bateman Joseph Patrick Dunne Bauer Patrick Kegan Cochrane Hunter Miles Karen Matthew Davis Lillis Joe Grey-Lughod Dillon Craig Marshall Maximillian Miguel Monroy-Miller Ryan Joseph Murphy Caleb Michael Page Jacob Daniel Winter

# Acer rubrum 'October Glory' Red Maple

- 40'-50' H x 30'-40' W
- Good Fall Color

2016 - 2017

In honor of the students who died during the 2016-17 academic year Dedicated April 21, 2017

"Always a Spartan"

Shida Chen Jonathan M. Cordes Dana Eugene Creasy Hannah K. Hakala Tyler A. Hanley Drew Evan Herzoff Mitchel Arthur Kiefer Rebecca (Becca) Anne Lasek Timothy M. Lee

Shida Chen
In M. Cordes
In Marcus Nathan Lewis Moses
In Maxwell Robert Muessig
In Sally Anna Ottenhoff
In Abhi Pratik Shah
In Miles Lane Whitmore
In M. Cordes
In M. Cordes
In M. Cordes
In Marcus Nathan Lewis Moses
In Maxwell Robert Muessig
In Marcus Nathan Lewis Moses
In Marcus Nathan Lewis Moses
In Maxwell Robert Muessig
In Marcus Nathan Lewis Moses
In Marcus Nathan Lewis Moses
In Maxwell Robert Muessig

# Quercus shumardii Shumard Oak

- 40'-60' H x 30'-40' W
- Good Fall Color

MICHIGAN STATE UNIVERSITY Student Memorial Trees

2017 - 2018

In honor of the students who died during the 2017-18 academic year Dedicated April 20, 2018

"Always a Spartan"

Griffin Anthony Boyd Kolby Alan Harris Ki Wook Kim Matthew Ronald Maher LaTayah DeAndrea McClane Mingyi Zheng

Kyle Baker Ryan N. Stephen Mitchell J. Taylor Nickole (Nikki) Touchinski Evangelos Spiridon Tzumakas Tyler Walker

# Quercus rubra **Red Oak**

- 50'-75' H x 50'-75' W
- Good Fall Color

2018 - 2019

In honor of the students who died during the 2018-2019 academic year Dedicated April 19, 2019

### "Always a Spartan"

Abhi Brar Makayla Cater-Hostetler Seryoung Park Caleb John Cooper Natalie Lynn Cucinella Adam Elbadawi Parker J. Haire

Isai Berrones Daniel John Hoffman Austin J. Monusko Daniel Patrick Renzulli Tiana S. Seville Yuze "Frank" Wang Annie Li Yang

# Quercus shumardii **Shumard Oak**

- 40'-60' H x 30'-40' W
- Good Fall Color

# MICHIGAN STATE UNIVERSITY

2019 - 2020

### MSU STUDENT MEMORIAL TRIBUTE

In honor of the students who died during the 2019-2020 academic year Dedicated September 23, 2020

"Always a Spartan"

Lyniah Kani Ann Bell Laura K. Osaer, D.O. Xiaorui Li Donald Milton

Skyler James Dyer Josiah Keith Rice Saraí García Katie Rogers Jeffrey Langolf Jackson William Stegmeyer Sebastian Alexander Tyll

# Liriodendron tulipifera **Tulip Tree**

- 60'-90' H x 30'-50' W
- Showy Flower
- Good Fall Color

# Quercus bicolor Swamp White Oak

- 50'-60' H x 50'-60' W
- Full Sun
- Good Fall Color
- Medium to wet

### MSU STUDENT MEMORIAL TRIBUTE

2020 - 2021

In honor of the students who died during the 2020-2021 academic year Dedicated July 27, 2021

"Always a Spartan"

Kevlar William Azar David Yongchan Cho Dawson James Compo Ashlee Nicole Conley Austin Jeffrey Covey Rico T.D. Curley Dominic Duhn Ian Stewart Finley
Vedaant Garg
Caitlyn Q. Herr
Javier Ernesto Jerez
Josiah Owen Leach
Tara Marie McMahon
Jarek James Troyer

# Ginkgo biloba 'Magyar' Maidenhair Tree

- 40'-60' H x 20'-30' W
- Full Sun
- Good Fall Color
- Shade Tree

### MSU STUDENT MEMORIAL TRIBUTE

2021 - 2022

In honor of the students who died during the 2021-22 academic year

Dedicated July 26, 2022

"Always a Spartan"

Nicholas Michael Bojarczyk Leticia Camarillo Rami M. Fakhry, PhD Monica Ibarra Alexander Reed Koenig Joseph (Joey) James Langan Olivia West Long Michael Edward Maga Gabriel Mattison Alyssa Rose McMahon Phat Anh Nguyen Jack Stout

2022 - 2023

In honor of the students who died during the 2022-23 academic year
Dedicated July 18, 2023

## "Always a Spartan'

Henrih Alikaj
Hannah Elaine Allen
Arielle Diamond Anderson
Connor Bolling
Peyton Vida Burch
Kory M. Ernster
Kameron Finn
Brian Anthony Fraser

Curtis James Homer Kerry Jesiel Benjamin Michael Kable Kylie Grace LaPierre Emily MacDonald Zach Massey Jack McBride Gina "Felix" Moy

Matthew D. O'Daniel
Carrie J. Ogden
Nicole M. Saraiva
Sungjun Son
Sarah Catherine Straith
Alexandria (Alex) Verner
Quentin Alexander Whitsitt

# Fagus grandifolia American Beech

- 50'-80' H x 40'-80' W
- Full Sun to part shade
- Good Fall Color
- Shade Tree