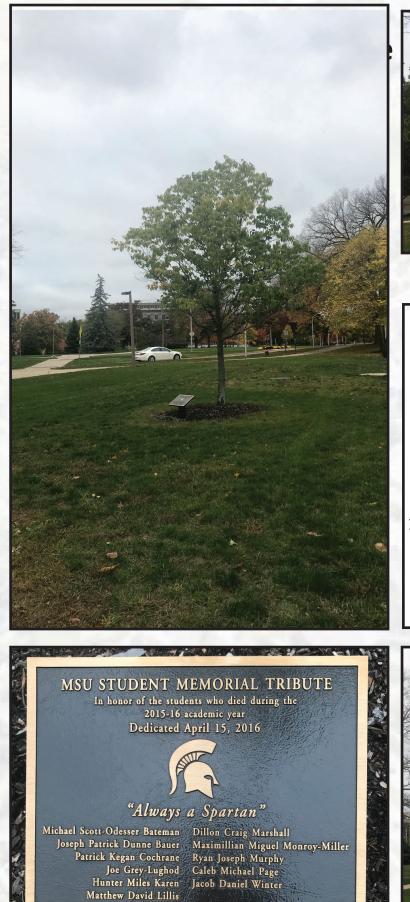

#### MSU STUDENT MEMORIAL TRIBUTE

In honor of the students who died during the 2015-16 academic year Dedicated April 15, 2016

#### "Always a Spartan"

Michael Scott-Odesser Bateman Joseph Patrick Dunne Bauer Patrick Kegan Cochrane Hunter Miles Karen Matthew Davis Lillis Joe Grey-Lughod

Dillon Craig Marshall Maximillian Miguel Monroy-Miller Ryan Joseph Murphy Caleb Michael Page Jacob Daniel Winter