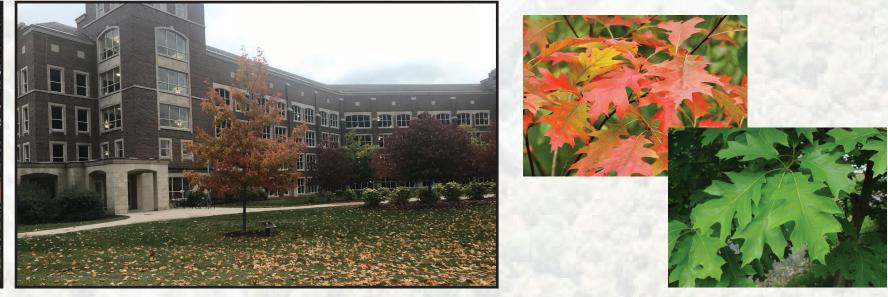

y Drew Evan Herzoff Mitchel Arthur Kiefer Rebecca (Becca) Anne Lasek Timothy M. Lee

Shida Chen Trevor D. Linet Annelise Catherine McGoff Marcus Nathan Lewis Moses Maxwell Robert Muessig Sally Anna Ottenhoff Abhi Pratik Shah Miles Lane Whitmore Zhenming Zhang





## **MICHIGAN STATE UNIVERSITY Student Memorial Trees**

## Quercus shumardii **Shumard Oak**

• 40'-60' H x 30'-40' W Good Fall Color



















#### MSU STUDENT MEMORIAL TRIBUTE

In honor of the students who died during the 2017-18 academic year Dedicated April 20, 2018



#### "Always a Spartan"

Griffin Anthony Boyd Kolby Alan Harris Ki Wook Kim Matthew Ronald Maher LaTayah DeAndrea McClane Mingyi Zheng

Kyle Baker Ryan N. Stephen Mitchell J. Taylor Nickole (Nikki) Touchinski Evangelos Spiridon Tzumakas Tyler Walker



## **MICHIGAN STATE UNIVERSITY Student Memorial Trees**

#### Quercus rubra **Red Oak**

• 50'-75' H x 50'-75' W Good Fall Color













#### MSU STUDENT MEMORIAL TRIBUTE

In honor of the students who died during the 2019-2020 academic year Dedicated September 23, 2020



#### "Always a Spartan"

Abhi Brar Makayla Cater-Hostetler Seryoung Park Caleb John Cooper Natalie Lynn Cucinella Adam Elbadawi Parker J. Haire

Isai Berrones Daniel John Hoffman Austin J. Monusko Daniel Patrick Renzulli Tiana S. Seville Yuze "Frank" Wang Annie Li Yang





## **MICHIGAN STATE UNIVERSITY Student Memorial Trees**

## Quercus shumardii **Shumard Oak**

• 40'-60' H x 30'-40' W Good Fall Color



















Dedicated September 23, 2020



Donald Milton





# **MICHIGAN STATE UNIVERSITY Student Me