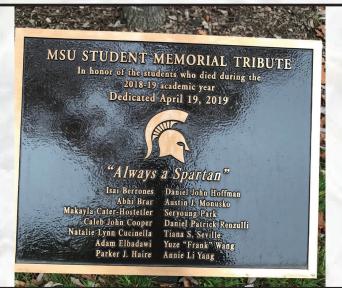

#### MSU STUDENT MEMORIAL TRIBUTE

In honor of the students who died during the 2019-2020 academic year Dedicated September 23, 2020

#### "Always a Spartan"

Abhi Brar Makayla Cater-Hostetler Seryoung Park Caleb John Cooper Natalie Lynn Cucinella Adam Elbadawi Parker J. Haire

Isai Berrones Daniel John Hoffman Austin J. Monusko Daniel Patrick Renzulli Tiana S. Seville Yuze "Frank" Wang Annie Li Yang