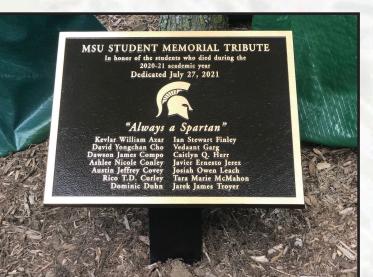

#### MSU STUDENT MEMORIAL TRIBUTE

In honor of the students who died during the 2020-2021 academic year Dedicated July 27, 2021

#### "Always a Spartan"

Kevlar William Azar David Yongchan Cho Dawson James Compo Ashlee Nicole Conley Austin Jeffrey Covey Rico T.D. Curley Dominic Duhn

Ian Stewart Finley Vedaant Garg Caitlyn Q. Herr Javier Ernesto Jerez Josiah Owen Leach Tara Marie McMahon Jarek James Troyer