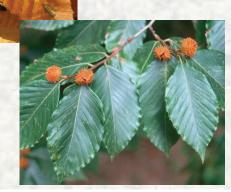

### Fagus grandifolia **American Beech**

- 50'-80' H x 40'-80' W
- Full Sun to part shade
- Good Fall Color
- Shade Tree