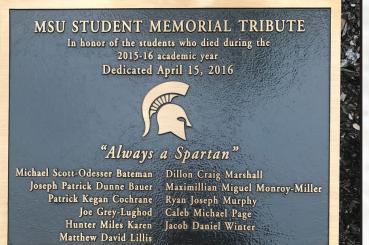

#### MSU STUDENT MEMORIAL TRIBUTE

In honor of the students who died during the 2015-16 academic year Dedicated April 15, 2016

#### "Always a Spartan"

Michael Scott-Odesser Bateman Joseph Patrick Dunne Bauer Patrick Kegan Cochrane Hunter Miles Karen Matthew Davis Lillis Joe Grey-Lughod

Dillon Craig Marshall Maximillian Miguel Monroy-Miller Ryan Joseph Murphy Caleb Michael Page Jacob Daniel Winter