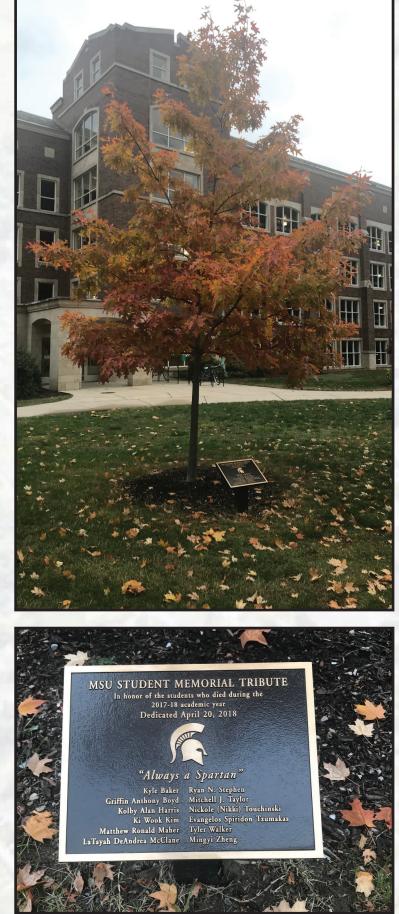

#### MSU STUDENT MEMORIAL TRIBUTE

In honor of the students who died during the 2017-18 academic year Dedicated April 20, 2018

#### "Always a Spartan"

Griffin Anthony Boyd Kolby Alan Harris Ki Wook Kim Matthew Ronald Maher LaTayah DeAndrea McClane Mingyi Zheng

Kyle Baker Ryan N. Stephen Mitchell J. Taylor Nickole (Nikki) Touchinski Evangelos Spiridon Tzumakas Tyler Walker