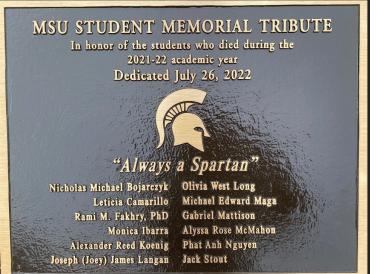

#### MSU STUDENT MEMORIAL TRIBUTE

In honor of the students who died during the 2021-22 academic year Dedicated July 26, 2022

#### "Always a Spartan"

Nicholas Michael Bojarczyk Leticia Camarillo Rami M. Fakhry, PhD Monica Ibarra Alexander Reed Koenig Joseph (Joey) James Langan

Olivia West Long Michael Edward Maga Gabriel Mattison Alyssa Rose McMahon Phat Anh Nguyen Jack Stout