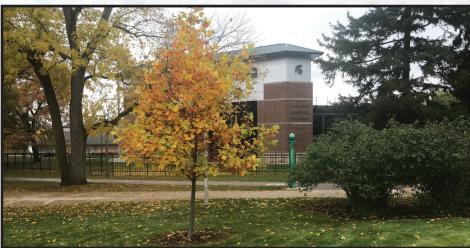

#### MSU STUDENT MEMORIAL TRIBUTE

In honor of the students who died during the 2019-2020 academic year Dedicated September 23, 2020

## Quercus shumardii **Shumard Oak**

• 40'-60' H x 30'-40' W Good Fall Color

Dedicated September 23, 2020

Donald Milton