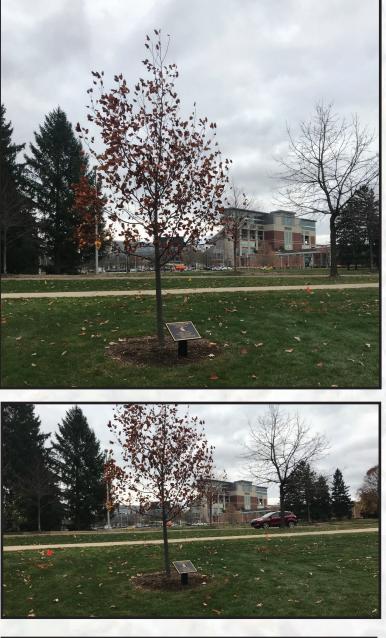

#### MSU STUDENT MEMORIAL TRIBUTE

In honor of the students who died during the 2019-2020 academic year Dedicated September 23, 2020

## Quercus shumardii **Shumard Oak**

• 40'-60' H x 30'-40' W Good Fall Color

Dedicated September 23, 2020

Donald Milton