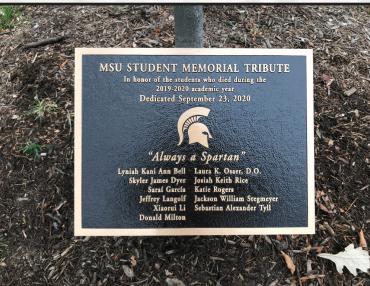

#### MSU STUDENT MEMORIAL TRIBUTE

In honor of the students who died during the 2019-2020 academic year Dedicated September 23, 2020

#### "Always a Spartan"

Abhi Brar Makayla Cater-Hostetler Seryoung Park Caleb John Cooper Natalie Lynn Cucinella Adam Elbadawi Parker J. Haire

Isai Berrones Daniel John Hoffman Austin J. Monusko Daniel Patrick Renzulli Tiana S. Seville Yuze "Frank" Wang Annie Li Yang