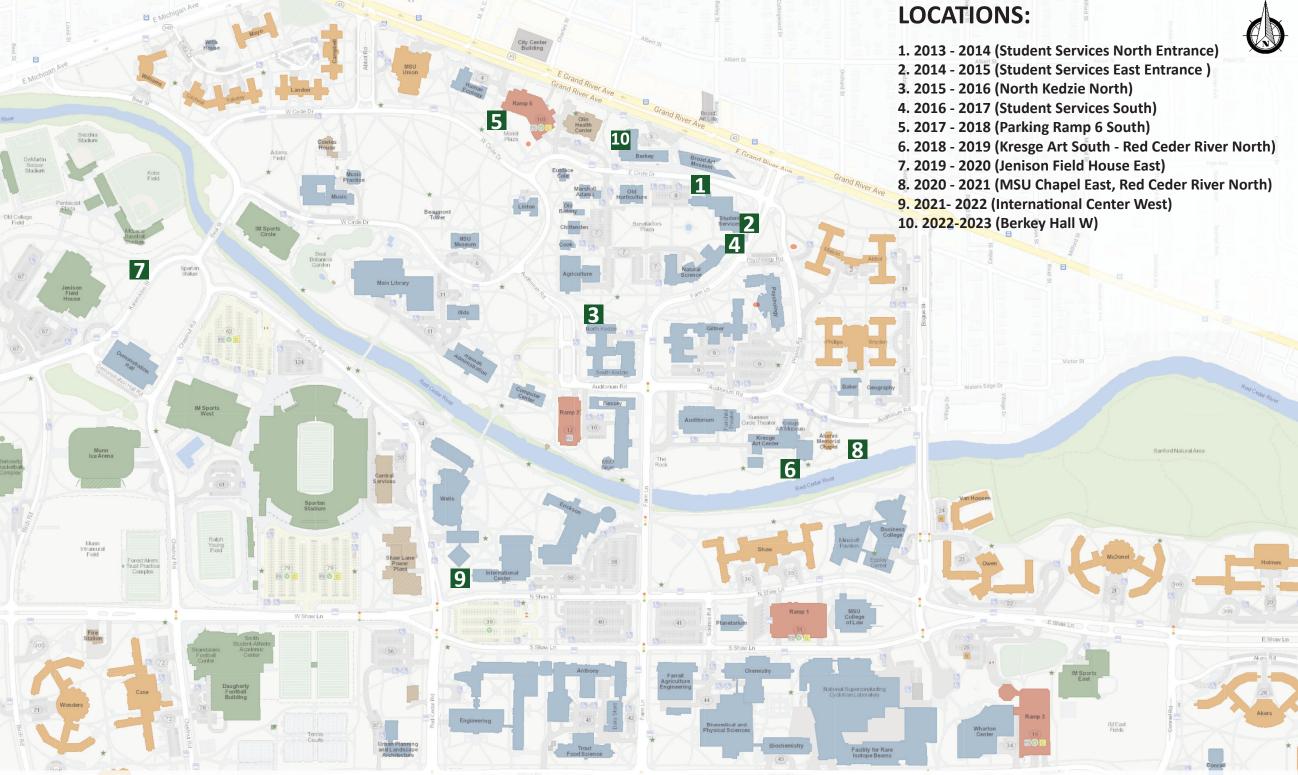

#### **FOREVER SPARTAN**

Michigan State University remembers Spartans we have lost each academic year with a Memorial Tribute, as well as a tree planted in their honor with a plaque recognizing each of these students. We may not always fully know or understand the impact each Spartan makes on their community, however, we do know these impacts live on through others. These memorials seek to pay homage to the lasting spirits of these Spartans.

# **MICHIGAN STATE UNIVERSITY Student Memorial Trees**

MSU STUDENT MEMORIAL TRIBUTE

In honor of the students who died during the 2013-14 academic year Dedicated May 15, 2014

G "Always a Spartan" Bret Stephen Amo Troy Lee Grice Neha Bhatia Jared Kavinsky

# **MICHIGAN STATE UNIVERSITY Student Memorial Trees**