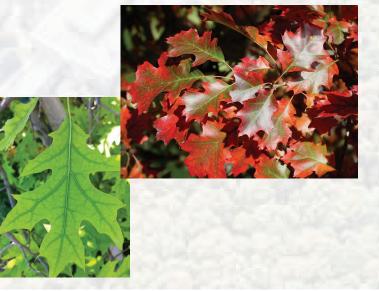

ter





## **MICHIGAN STATE UNIVERSITY Student Memorial Trees**

#### Acer rubrum 'October Glory' **Red Maple**

• 40'-50' H x 30'-40' W Good Fall Color













#### MSU STUDENT MEMORIAL TRIBUTE

In honor of the students who died during the 2016-17 academic year Dedicated April 21, 2017



#### "Always a Spartan"

Jonathan M. Cordes Dana Eugene Creasy Hannah K. Hakala Tyler A. Hanley Drew Evan Herzoff Mitchel Arthur Kiefer Rebecca (Becca) Anne Lasek Timothy M. Lee

Shida Chen Trevor D. Linet Annelise Catherine McGoff Marcus Nathan Lewis Moses Maxwell Robert Muessig Sally Anna Ottenhoff Abhi Pratik Shah Miles Lane Whitmore Zhenming Zhang





## **MICHIGAN STATE UNIVERSITY Student Memorial Trees**

## Quercus shumardii **Shumard Oak**

• 40'-60' H x 30'-40' W Good Fall Color



















#### MSU STUDENT MEMORIAL TRIBUTE

In honor of the students who died during the 2017-18 academic year Dedicated April 20, 2018



#### "Always a Spartan"

Griffin Anthony Boyd Kolby Alan Harris Ki Wook Kim Matthew Ronald Maher LaTayah DeAndrea McClane Mingyi Zheng

Kyle Baker Ryan N. Stephen Mitchell J. Taylor Nickole (Nikki) Touchinski Evangelos Spiridon Tzumakas Tyler Walker



## **MICHIGAN STATE UNIVERSITY Student Memorial Trees**

#### Quercus rubra **Red Oak**

• 50'-75' H x 50'-75' W Good Fall Color













#### MSU STUDENT MEMORIAL TRIBUTE

In honor of the students who died during the 2019-2020 academic year Dedicated September 23, 2020



#### "Always a Spartan"

Abhi Brar Makayla Cater-Hostetler Seryoung Park Caleb John Cooper Natalie Lynn Cucinella Adam Elbadawi P