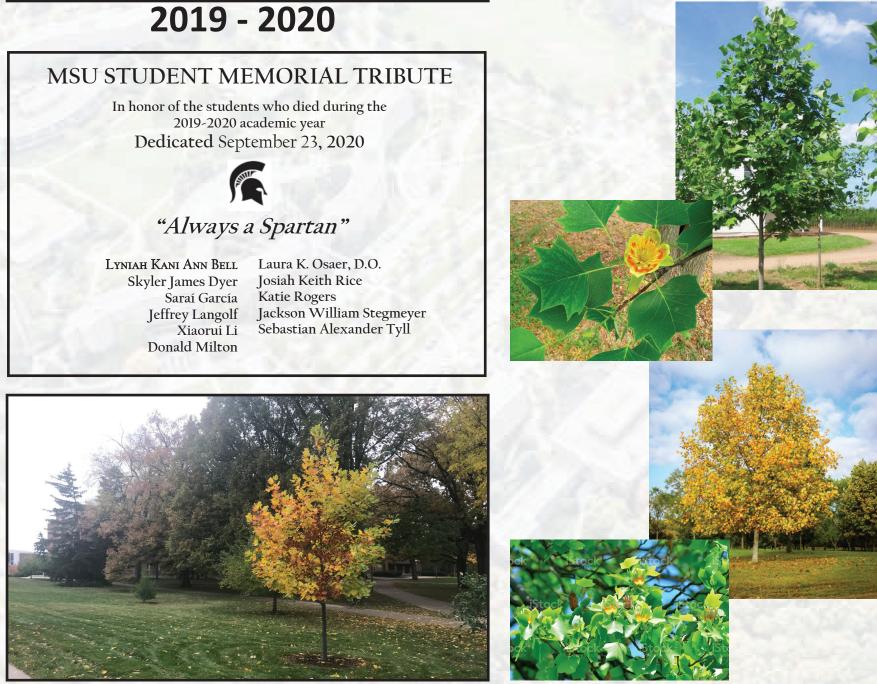

#### MSU STUDENT MEMORIAL TRIBUTE

In honor of the students who died during the 2019-2020 academic year Dedicated September 23, 2020

#### "Always a Spartan"

Abhi Brar Makayla Cater-Hostetler Seryoung Park Caleb John Cooper Natalie Lynn Cucinella Adam Elbadawi Parker J. Haire

Isai Berrones Daniel John Hoffman Austin J. Monusko Daniel Patrick Renzulli Tiana S. Seville Yuze "Frank" Wang Annie Li Yang

## Quercus shumardii **Shumard Oak**

• 40'-60' H x 30'-40' W Good Fall Color

Dedicated September 23, 2020

Donald Milton

### Liriodendron tulipifera **Tulip Tree**

- 60'-90' H x 30'-50' W
- Showy Flower
- Good Fall Color