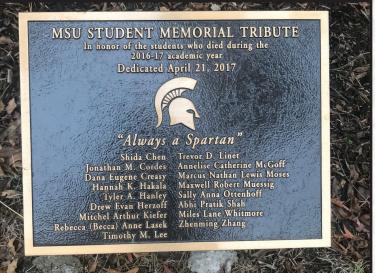

#### MSU STUDENT MEMORIAL TRIBUTE

In honor of the students who died during the 2016-17 academic year Dedicated April 21, 2017

#### "Always a Spartan"

Jonathan M. Cordes Dana Eugene Creasy Hannah K. Hakala Tyler A. Hanley Drew Evan Herzoff Mitchel Arthur Kiefer Rebecca (Becca) Anne Lasek Timothy M. Lee

Shida Chen Trevor D. Linet Annelise Catherine McGoff Marcus Nathan Lewis Moses Maxwell Robert Muessig Sally Anna Ottenhoff Abhi Pratik Shah Miles Lane Whitmore Zhenming Zhang