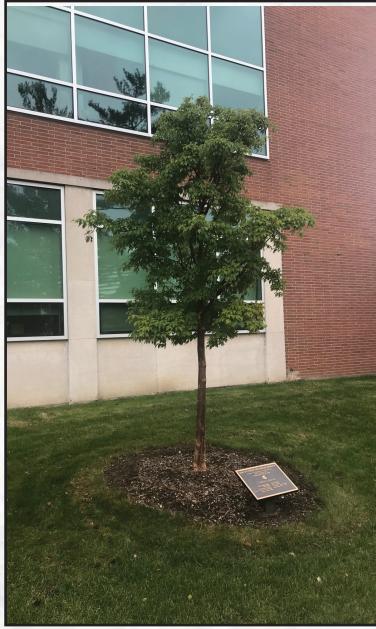

# **MICHIGAN STATE UNIVERSITY Student Memorial Trees**

MSU STUDENT MEMORIAL TRIBUTE

In honor of the students who died during the 2013-14 academic year Dedicated May 15, 2014

G "Always a Spartan" Bret Stephen Amo Troy Lee Grice Neha Bhatia Jared Kavinsky

#### MSU STUDENT MEMORIAL TRIBUTE

In honor of the students who died during the 2013-14 academic year Dedicated May 15, 2014

Bret Stephen Amo Neha Bhatia Noah Dobson Cooper Katelyn Elizabeth Dombrowski Dustyn Louis Frolka