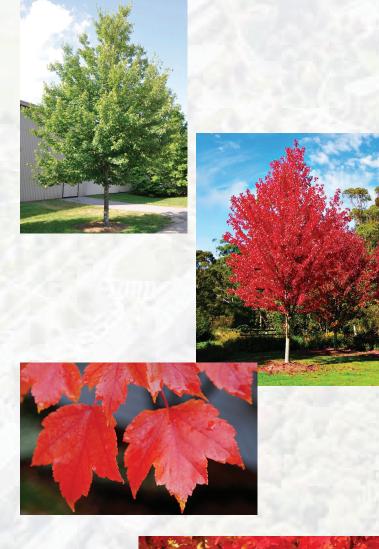

#### Acer rubrum 'October Glory' **Red Maple**

• 40'-50' H x 30'-40' W Good Fall Color