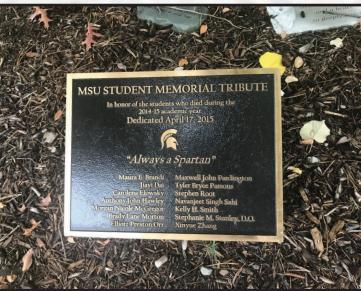

#### MSU STUDENT MEMORIAL TRIBUTE

In honor of the students who died during the 2014-15 academic year

Dedicated April 17, 2015

#### "Always a Spartan"

Maura E. Brandi Jiayi Dai Carolena Elowsky Anthony John Hawley Morgan Nicole McGregor Brady Lane Morton Elliott Preston Orr Maxwell John Pardington Tyler Bryce Parsons Stephen Root Navanjeet Singh Sahi Kelly H. Smith Stephanie M. Stanley, D.O. Xinyue Zhang