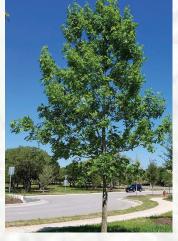

aker Ryan N. Stephen Mitchell J. Taylor Nickole (Nikki) Touchinski Evangelos Spiridon Tzumakas Tyler Walker



## **MICHIGAN STATE UNIVERSITY Student Memorial Trees**

#### Quercus rubra **Red Oak**

• 50'-75' H x 50'-75' W Good Fall Color













#### MSU STUDENT MEMORIAL TRIBUTE

In honor of the students who died during the 2019-2020 academic year Dedicated September 23, 2020



#### "Always a Spartan"

Abhi Brar Makayla Cater-Hostetler Seryoung Park Caleb John Cooper Natalie Lynn Cucinella Adam Elbadawi Parker J. Haire

Isai Berrones Daniel John Hoffman Austin J. Monusko Daniel Patrick Renzulli Tiana S. Seville Yuze "Frank" Wang Annie Li Yang





## **MICHIGAN STATE UNIVERSITY Student Memorial Trees**

## Quercus shumardii **Shumard Oak**

• 40'-60' H x 30'-40' W Good Fall Color



















Dedicated September 23, 2020



Donald Milton





# **MICHIGAN STATE UNIVERSITY Student Memorial Trees**

### Liriodendron tulipifera **Tulip Tree**

- 60'-90' H x 30'-50' W
- Showy Flower
- Good Fall Color









#### MSU STUDENT MEMORIAL TRIBUTE

In honor of the students who died during the 2020-2021 academic year Dedicated July 27, 2021



#### "Always a Spartan"

Kevlar William Azar David Yongchan Cho Dawson James Compo Ashlee Nicole Conley Austin Jeffrey Covey Rico T.D. Curley Dominic Duhn

Ian Stewart Finley Vedaant Garg Caitlyn Q. Herr Javier Ernesto Jerez Josiah Owen Leach Tara Marie McMahon Jarek James Troyer







**MICHIGAN STATE UNIVERSITY Student Memorial Trees** 

## Quercus bicolor **Swamp White Oak**

- 50'-60' H x 50'-60' W
- Full Sun
- Good Fall Colo