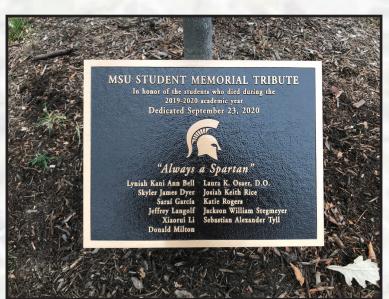

### MSU STUDENT MEMORIAL TRIBUTE

In honor of the students who died during the 2019-2020 academic year Dedicated September 23, 2020

"Always a Spartan"

Lyniah Kani Ann Bell Laura K. Osaer, D.O. Xiaorui Li Donald Milton

Skyler James Dyer Josiah Keith Rice Saraí García Katie Rogers Jeffrey Langolf Jackson William Stegmeyer Sebastian Alexander Tyll