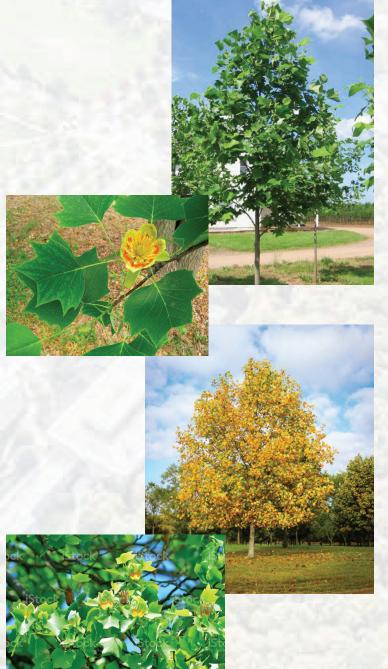

# Liriodendron tulipifera **Tulip Tree**

- 60'-90' H x 30'-50' W
- Showy Flower
- Good Fall Color