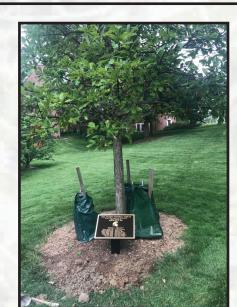

n Cooper Natalie Lynn Cucinella Adam Elbadawi Parker J. Haire

Isai Berrones Daniel John Hoffman Austin J. Monusko Daniel Patrick Renzulli Tiana S. Seville Yuze "Frank" Wang Annie Li Yang





# Quercus shumardii **Shumard Oak**

- 40'-60' H x 30'-40' W
- Good Fall Color











# MICHIGAN STATE UNIVERSITY









2019 - 2020

### MSU STUDENT MEMORIAL TRIBUTE

In honor of the students who died during the 2019-2020 academic year Dedicated September 23, 2020



"Always a Spartan"

Lyniah Kani Ann Bell Laura K. Osaer, D.O. Xiaorui Li Donald Milton

Skyler James Dyer Josiah Keith Rice Saraí García Katie Rogers Jeffrey Langolf Jackson William Stegmeyer Sebastian Alexander Tyll



# Liriodendron tulipifera **Tulip Tree**

- 60'-90' H x 30'-50' W
- Showy Flower
- Good Fall Color

















# Quercus bicolor Swamp White Oak

- 50'-60' H x 50'-60' W
- Full Sun
- Good Fall Color
- Medium to wet

### MSU STUDENT MEMORIAL TRIBUTE

2020 - 2021

In honor of the students who died during the 2020-2021 academic year Dedicated July 27, 2021



"Always a Spartan"

Kevlar William Azar David Yongchan Cho Dawson James Compo Ashlee Nicole Conley Austin Jeffrey Covey Rico T.D. Curley Dominic Duhn Ian Stewart Finley
Vedaant Garg
Caitlyn Q. Herr
Javier Ernesto Jerez
Josiah Owen Leach
Tara Marie McMahon
Jarek James Troyer





















# Ginkgo biloba 'Magyar' Maidenhair Tree

- 40'-60' H x 20'-30' W
- Full Sun
- Good Fall Color
- Shade Tree











### MSU STUDENT MEMORIAL TRIBUTE

2021 - 2022

In honor of the students who died during the 2021-22 academic year

Dedicated July 26,