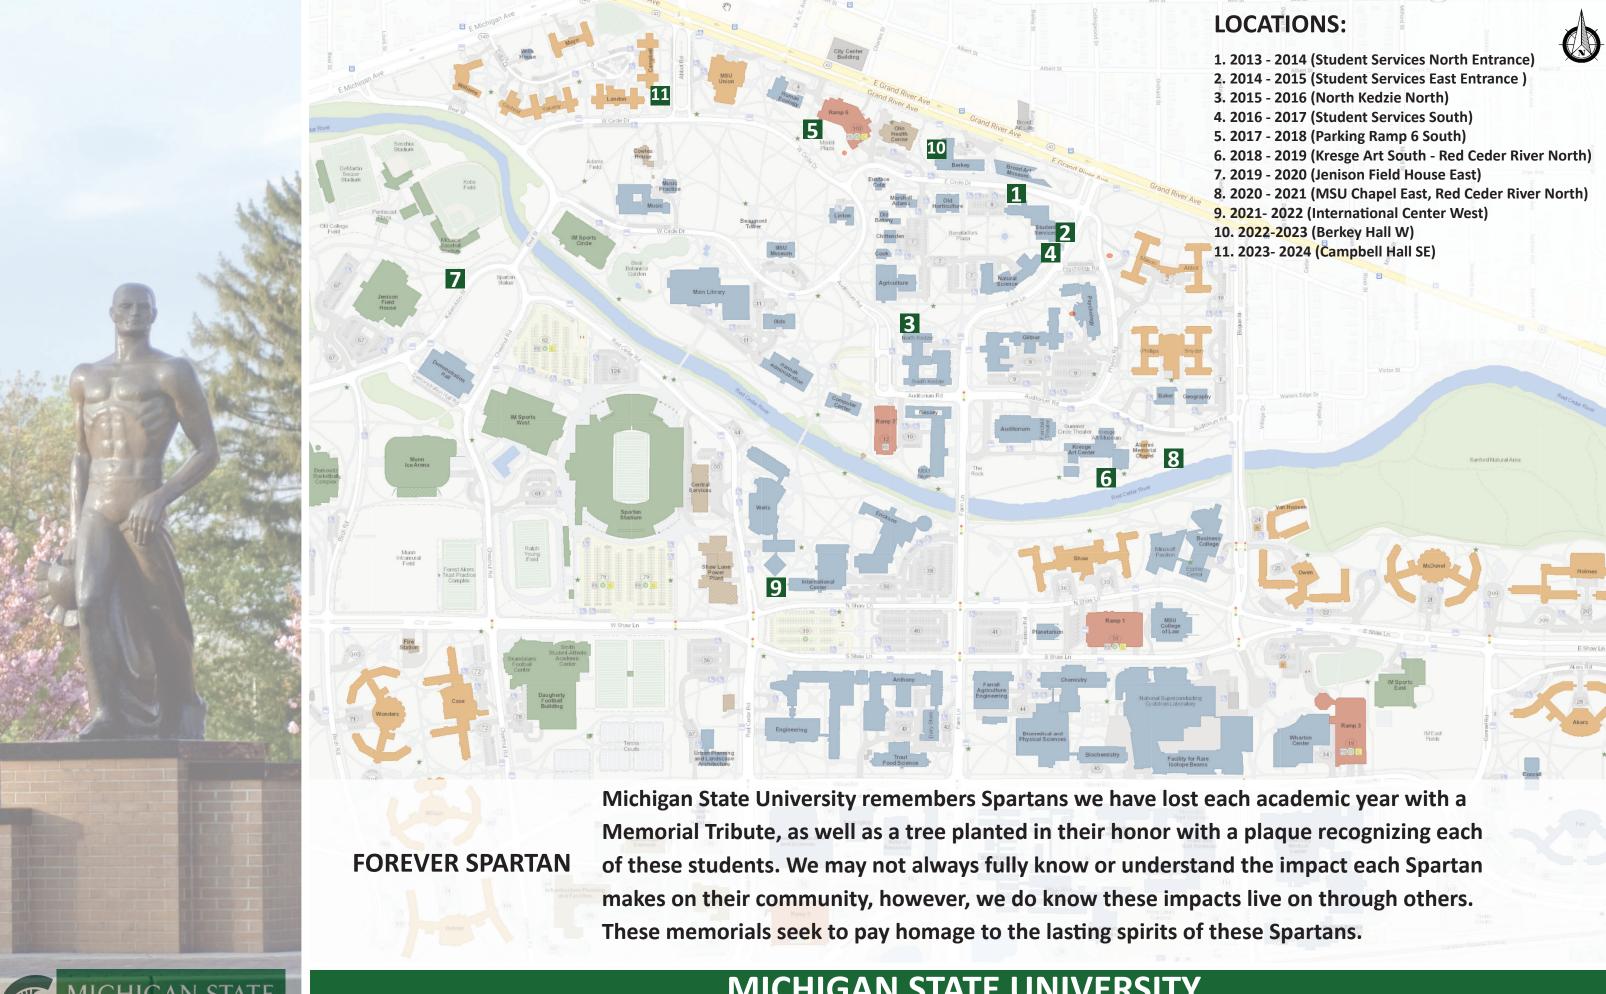

MICHIGAN STATE UNIVERSITY Student Memorial Trees

2013 - 2014

In honor of the students who died during the 2013-14 academic year
Dedicated May 15, 2014

# "Always a Spartan"

Bret Stephen Amo Neha Bhatia Noah Dobson Cooper Katelyn Elizabeth Dombrowski Dustyn Louis Frolka

Troy Lee Grice Jared Kavinsky Christopher James Lanier Dominique James Nolff

# Acer griseum Paperbark Maple

20'-30' H x 15'-25' W Good Fall Color

2014 - 2015

In honor of the students who died during the 2014-15 academic year

Dedicated April 17, 2015

"Always a Spartan"

Maura E. Brandi Jiayi Dai Carolena Elowsky Anthony John Hawley Morgan Nicole McGregor Brady Lane Morton Elliott Preston Orr

Maxwell John Pardington Tyler Bryce Parsons Stephen Root Navanjeet Singh Sahi Kelly H. Smith Stephanie M. Stanley, D.O. Xinyue Zhang

# Tilia tomentosa 'Sterling' Silver Sterling Linden

- 50'-70' H x 30'-50' W
- Showy Yellow Fragrant Flower from June to July
- Colorful leaf
- Attract butterflies

2015 - 2016

In honor of the students who died during the 2015-16 academic year
Dedicated April 15, 2016

"Always a Spartan"

Michael Scott-Odesser Bateman Joseph Patrick Dunne Bauer Patrick Kegan Cochrane Hunter Miles Karen Matthew Davis Lillis Joe Grey-Lughod Dillon Craig Marshall Maximillian Miguel Monroy-Miller Ryan Joseph Murphy Caleb Michael Page Jacob Daniel Winter

# **Eucommia ulmoides Hardy Rubber Tree**

- 40'-60'H x 30'-50' W
- Full sun to part shade
- Low maintenance
- Drought tolerance

2016 - 2017

In honor of the students who died during the 2016-17 academic year Dedicated April 21, 2017

"Always a Spartan"

Shida Chen Jonathan M. Cordes Dana Eugene Creasy Hannah K. Hakala Tyler A. Hanley Drew Evan Herzoff Mitchel Arthur Kiefer Rebecca (Becca) Anne Lasek Timothy M. Lee

Shida Chen
In M. Cordes
In Marcus Nathan Lewis Moses
In Maxwell Robert Muessig
In Sally Anna Ottenhoff
In Abhi Pratik Shah
In Miles Lane Whitmore
In M. Cordes
In M. Cordes
In M. Cordes
In Marcus Nathan Lewis Moses
In Maxwell Robert Muessig
In Marcus Nathan Lewis Moses
In Marcus Nathan Lewis Moses
In Maxwell Robert Muessig
In Marcus Nathan Lewis Moses
In Maxwell Robert Muessig
In

# Quercus shumardii Shumard Oak

- 40'-60' H x 30'-40' W
- Good Fall Color

MICHIGAN STATE UNIVERSITY Student Memorial Trees

2017 - 2018

In honor of the students who died during the 2017-18 academic year Dedicated April 20, 2018

"Always a Spartan"

Griffin Anthony Boyd Kolby Alan Harris Ki Wook Kim Matthew Ronald Maher LaTayah DeAndrea McClane Mingyi Zheng

Kyle Baker Ryan N. Stephen Mitchell J. Taylor Nickole (Nikki) Touchinski Evangelos Spiridon Tzumakas Tyler Walker

# Quercus rubra **Red Oak**

- 50'-75' H x 50'-75' W
- Good Fall Color

2018 - 2019

In honor of the students who died during the 2018-2019 academic year Dedicated April 19, 2019

### "Always a Spartan"

Abhi Brar Makayla Cater-Hostetler Seryoung Park Caleb John Cooper Natalie Lynn Cucinella Adam Elbadawi Parker J. Haire

Isai Berrones Daniel John Hoffman Austin J. Monusko Daniel Patrick Renzulli Tiana S. Seville Yuze "Frank" Wang Annie Li Yang

# Quercus shumardii **Shumard Oak**

- 40'-60' H x 30'-40' W
- Good Fall Color

# MICHIGAN STATE UNIVERSITY

2019 - 2020

### MSU STUDENT MEMORIAL TRIBUTE

In honor of the students who died during the 2019-2020 academic year Dedicated September 23, 2020

"Always a Spartan"

Lyniah Kani Ann Bell Laura K. Osaer, D.O. Xiaorui Li Donald Milton

Skyler James Dyer Josiah Keith Rice Saraí García Katie Rogers Jeffrey Langolf Jackson William Stegmeyer Sebastian Alexander Tyll

# Liriodendron tulipifera **Tulip Tree**

- 60'-90' H x 30'-50' W
- Showy Flower
- Good Fall Color

# Quercus bicolor Swamp White Oak

- 50'-60' H x 50'-60' W
- Full Sun
- Good Fall Color
- Medium to wet

### MSU STUDENT MEMORIAL TRIBUTE

2020 - 2021

In honor of the students who died during the 2020-2021 academic year Dedicated July 27, 2021

"Always a Spartan"

Kevlar William Azar David Yongchan Cho Dawson James Compo Ashlee Nicole Conley Austin Jeffrey Covey Rico T.D. Curley Dominic Duhn Ian Stewart Finley
Vedaant Garg
Caitlyn Q. Herr
Javier Ernesto Jerez
Josiah Owen Leach
Tara Marie McMahon
Jarek James Troyer

# Ginkgo biloba 'Magyar' Maidenhair Tree

- 40'-60' H x 20'-30' W
- Full Sun
- Good Fall Color
- Shade Tree

### MSU STUDENT MEMORIAL TRIBUTE

2021 - 2022

In honor of the students who died during the 2021-22 academic year

Dedicated July 26, 2022

"Always a Spartan"

Nicholas Michael Bojarczyk Leticia Camarillo Rami M. Fakhry, PhD Monica Ibarra Alexander Reed Koenig Joseph (Joey) James Langan Olivia West Long Michael Edward Maga Gabriel Mattison Alyssa Rose McMahon Phat Anh Nguyen Jack Stout

2022 - 2023

In honor of the students who died during the 2022-23 academic year
Dedicated July 18, 2023

## "Always a Spartan'

Henrih Alikaj
Hannah Elaine Allen
Arielle Diamond Anderson
Connor Bolling
Peyton Vida Burch
Kory M. Ernster
Kameron Finn
Brian Anthony Fraser

Curtis James Homer Kerry Jesiel Benjamin Michael Kable Kylie Grace LaPierre Emily MacDonald Zach Massey Jack McBride Gina "Felix" Moy

Matthew D. O'Daniel
Carrie J. Ogden
Nicole M. Saraiva
Sungjun Son
Sarah Catherine Straith
Alexandria (Alex) Verner
Quentin Alexander Whitsitt

# Fagus grandifolia American Beech

- 50'-80' H x 40'-80' W
- Full Sun to part shade
- Good Fall Color
- Shade Tree