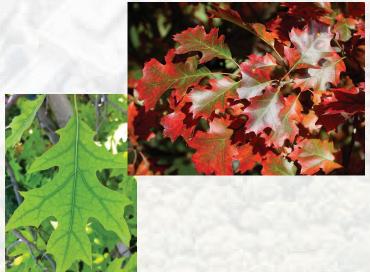

# Quercus rubra **Red Oak**

- 50'-75' H x 50'-75' W
- Good Fall Color

2018 - 2019

In honor of the students who died during the 2018-2019 academic year Dedicated April 19, 2019