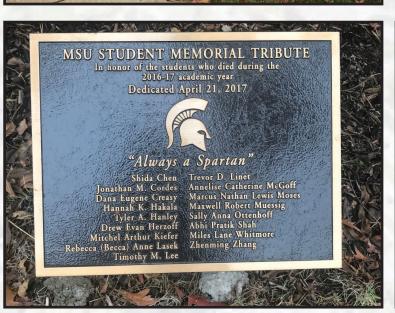

# **Eucommia ulmoides Hardy Rubber Tree**

- 40'-60'H x 30'-50' W
- Full sun to part shade
- Low maintenance
- Drought tolerance

2016 - 2017

In honor of the students who died during the 2016-17 academic year Dedicated April 21, 2017

"Always a Spartan"

Shida Chen Jonathan M. Cordes Dana Eugene Creasy Hannah K. Hakala Tyler A. Hanley Drew Evan Herzoff Mitchel Arthur Kiefer Rebecca (Becca) Anne Lasek Timothy M. Lee

Shida Chen
In M. Cordes
In Marcus Nathan Lewis Moses
In Maxwell Robert Muessig
In Sally Anna Ottenhoff
In Abhi Pratik Shah
In Miles Lane Whitmore
In M. Cordes
In M. Cordes
In M. Cordes
In Marcus Nathan Lewis Moses
In Maxwell Robert Muessig
In Marcus Nathan Lewis Moses
In Marcus Nathan Lewis Moses
In Maxwell Robert Muessig
In Marcus Nathan Lewis Moses
In Maxwell Robert Muessig
In