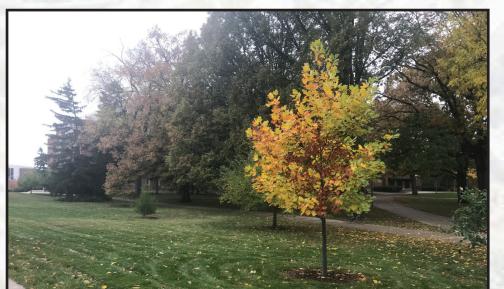

# Acer griseum Paperbark Maple

20'-30' H x 15'-25' W Good Fall Color

2014 - 2015

In honor of the students who died during the 2014-15 academic year

Dedicated April 17, 2015

"Always a Spartan"

Maura E. Brandi Jiayi Dai Carolena Elowsky Anthony John Hawley Morgan Nicole McGregor Brady Lane Morton Elliott Preston Orr