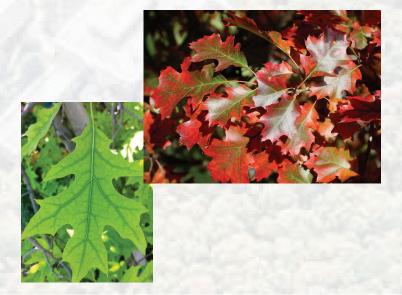

# Quercus rubra **Red Oak**

- 50'-75' H x 50'-75' W
- Good Fall Color

2018 - 2019

In honor of the students who died during the 2018-2019 academic year Dedicated April 19, 2019