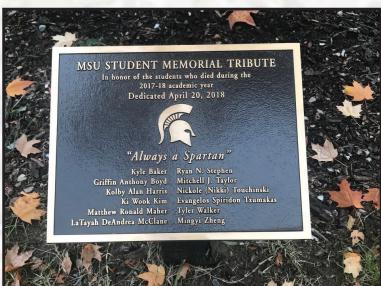

# Quercus shumardii Shumard Oak

- 40'-60' H x 30'-40' W
- Good Fall Color

MICHIGAN STATE UNIVERSITY Student Memorial Trees

2017 - 2018

In honor of the students who died during the 2017-18 academic year Dedicated April 20, 2018

"Always a Spartan"

Griffin Anthony Boyd Kolby Alan Harris Ki Wook Kim Matthew Ronald Maher LaTayah DeAndrea McClane Mingyi Zheng

Kyle Baker Ryan N. Stephen Mitchell J. Taylor Nickole (Nikki) Touchinski Evangelos Spiridon Tzumakas Tyler Walker