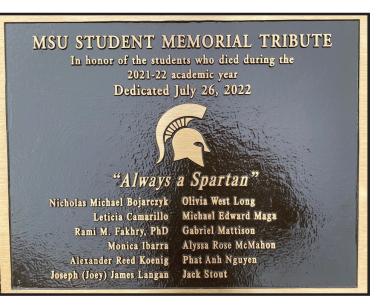

### MSU STUDENT MEMORIAL TRIBUTE

2021 - 2022

In honor of the students who died during the 2021-22 academic year

Dedicated July 26, 2022

"Always a Spartan"

Nicholas Michael Bojarczyk Leticia Camarillo Rami M. Fakhry, PhD Monica Ibarra Alexander Reed Koenig Joseph (Joey) James Langan Olivia West Long Michael Edward Maga Gabriel Mattison Alyssa Rose McMahon Phat Anh Nguyen Jack Stout