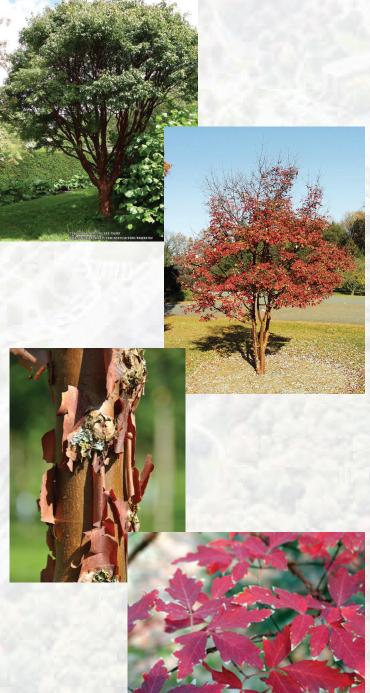

# Acer griseum Paperbark Maple

20'-30' H x 15'-25' W Good Fall Color

2014 - 2015

In honor of the students who died during the 2014-15 academic year

Dedicated April 17, 2015

"Always a Spartan"

Maura E. Brandi Jiayi Dai Carolena Elowsky Anthony John Hawley Morgan Nicole McGregor Brady Lane Morton Elliott Preston Orr