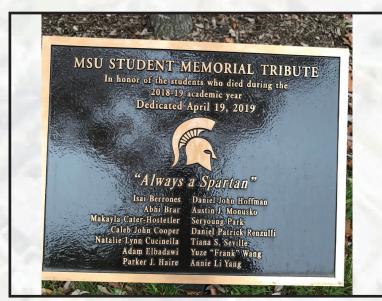

# Quercus rubra **Red Oak**

- 50'-75' H x 50'-75' W
- Good Fall Color

2018 - 2019

In honor of the students who died during the 2018-2019 academic year Dedicated April 19, 2019

### "Always a Spartan"

Abhi Brar Makayla Cater-Hostetler Seryoung Park Caleb John Cooper Natalie Lynn Cucinella Adam Elbadawi Parker J. Haire

Isai Berrones Daniel John Hoffman Austin J. Monusko Daniel Patrick Renzulli Tiana S. Seville Yuze "Frank" Wang Annie Li Yang