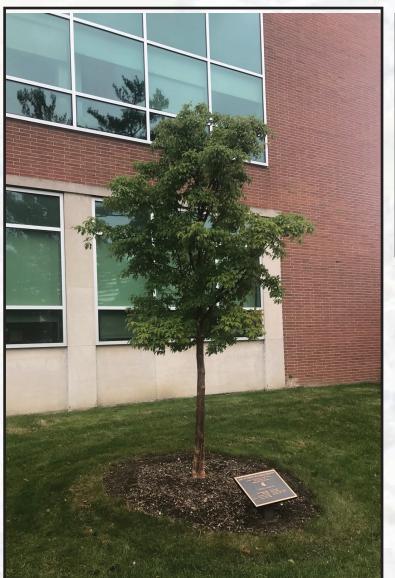

MICHIGAN STATE UNIVERSITY Student Memorial Trees

2013 - 2014

In honor of the students who died during the 2013-14 academic year
Dedicated May 15, 2014

# "Always a Spartan"

Bret Stephen Amo Neha Bhatia Noah Dobson Cooper Katelyn Elizabeth Dombrowski Dustyn Louis Frolka

Troy Lee Grice Jared Kavinsky Christopher James Lanier Dominique James Nolff