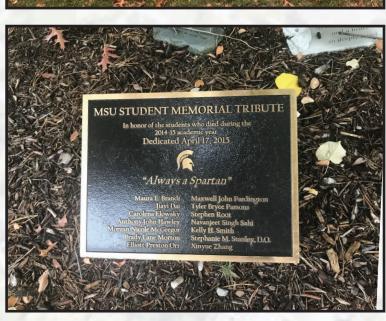

# Acer griseum Paperbark Maple

20'-30' H x 15'-25' W Good Fall Color

2014 - 2015

In honor of the students who died during the 2014-15 academic year

Dedicated April 17, 2015

"Always a Spartan"

Maura E. Brandi Jiayi Dai Carolena Elowsky Anthony John Hawley Morgan Nicole McGregor Brady Lane Morton Elliott Preston Orr

Maxwell John Pardington Tyler Bryce Parsons Stephen Root Navanjeet Singh Sahi Kelly H. Smith Stephanie M. Stanley, D.O. Xinyue Zhang