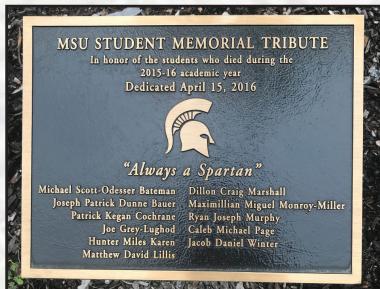

# Tilia tomentosa 'Sterling' Silver Sterling Linden

- 50'-70' H x 30'-50' W
- Showy Yellow Fragrant Flower from June to July
- Colorful leaf
- Attract butterflies

2015 - 2016

In honor of the students who died during the 2015-16 academic year
Dedicated April 15, 2016

"Always a Spartan"

Michael Scott-Odesser Bateman Joseph Patrick Dunne Bauer Patrick Kegan Cochrane Hunter Miles Karen Matthew Davis Lillis Joe Grey-Lughod Dillon Craig Marshall Maximillian Miguel Monroy-Miller Ryan Joseph Murphy Caleb Michael Page Jacob Daniel Winter