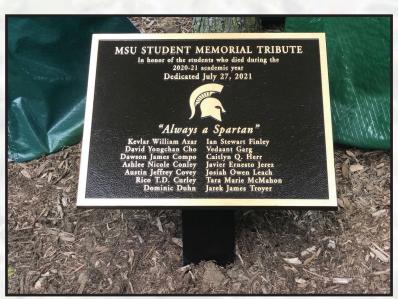

### MSU STUDENT MEMORIAL TRIBUTE

2020 - 2021

In honor of the students who died during the 2020-2021 academic year Dedicated July 27, 2021

"Always a Spartan"

Kevlar William Azar David Yongchan Cho Dawson James Compo Ashlee Nicole Conley Austin Jeffrey Covey Rico T.D. Curley Dominic Duhn Ian Stewart Finley
Vedaant Garg
Caitlyn Q. Herr
Javier Ernesto Jerez
Josiah Owen Leach
Tara Marie McMahon
Jarek James Troyer