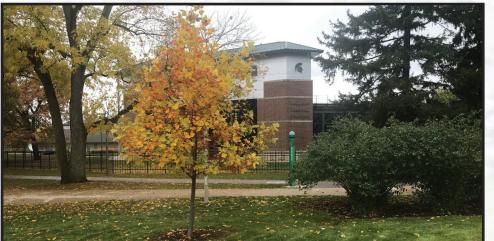

# Acer griseum Paperbark Maple

20'-30' H x 15'-25' W Good Fall Color

2014 - 2015

In honor of the students who died during the 2014-15 academic year

Dedicated April 17, 2015

"Always a Spartan"

Maura E. Brandi Jiayi Dai Carolena Elowsky Anthony John Hawley Morgan Nicole McGregor Brady Lane Morton Elliott Preston Orr