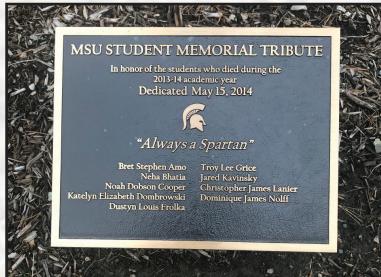

MICHIGAN STATE UNIVERSITY Student Memorial Trees

2013 - 2014

In honor of the students who died during the 2013-14 academic year
Dedicated May 15, 2014

# "Always a Spartan"

Bret Stephen Amo Neha Bhatia Noah Dobson Cooper Katelyn Elizabeth Dombrowski Dustyn Louis Frolka

Troy Lee Grice Jared Kavinsky Christopher James Lanier Dominique James Nolff